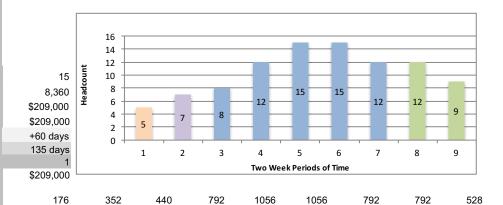

# Headcount Projections

264

616

264

704

30-May

264

1056

15-Jun

12

4

| Catch Team (Target Location)                  |   |   |   | 3 | 3 | 3 | 3 | 3 | 3 |
|-----------------------------------------------|---|---|---|---|---|---|---|---|---|
|                                               |   |   |   |   |   |   |   |   |   |
| The David-Kenneth Group Team                  | 3 | 3 | 3 | 3 | 3 | 3 | 3 | 3 | 3 |
|                                               |   |   |   |   |   |   |   |   |   |
| Discovery (Your Team Members)                 | 2 | 2 |   |   |   |   |   |   |   |
| Planning                                      |   | 2 | 2 |   |   |   |   |   |   |
| Execution (1) - 10 Servers (Pilot Move Group) |   |   | 3 | 3 |   |   |   |   |   |
| Execution (2) - 75 Servers (Move Group #1)    |   |   |   | 3 | 3 |   |   |   |   |
| Execution (3) - 75 Servers (Move Group #2)    |   |   |   |   | 3 | 3 |   |   |   |
| Execution (4) - 75 Servers (Move Group #3)    |   |   |   |   | 3 | 3 |   |   |   |
| Execution (5) - 75 Servers (Move Group #4)    |   |   |   |   |   | 3 | 3 |   |   |
| Execution (6) - 75 Servers (Move Group #5)    |   |   |   |   |   |   | 3 | 3 |   |
| Closeout                                      |   |   |   |   |   |   |   | 3 | 3 |
|                                               |   |   |   |   |   |   |   |   |   |